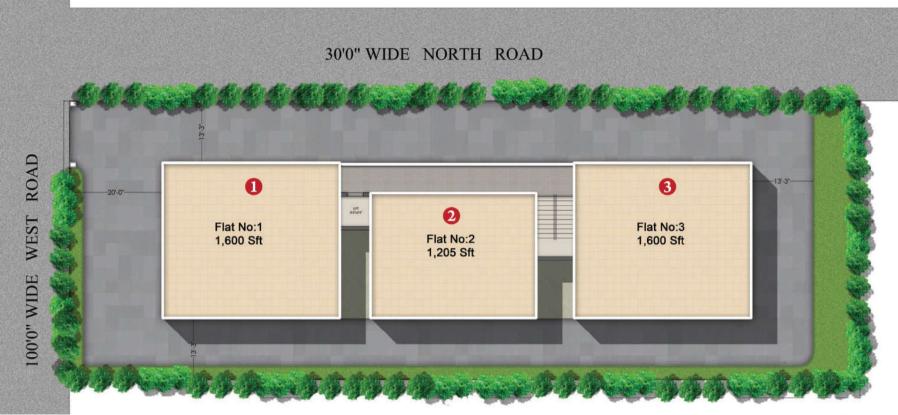

**TELECOM:** Telephone points in all bed rooms & drawing room.

CABLE TV: Provision for cable in all bedrooms & living room.

LIFT: One automatic lift.

GENERATOR: Power Back up generator.

Site Plan

Be part of an architectural legacy.

# **Typical floor plan**

1600 Sft. (3BHK)

1205 Sft. (3BHK)

1600 Sft. (3BHK)