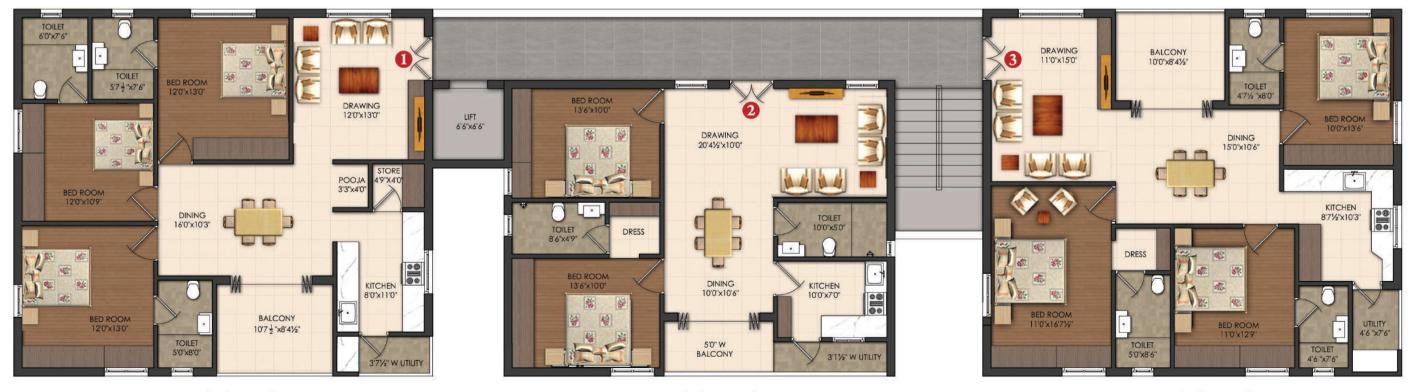

NERATOR: Power Back up generator.





Site Plan



Be part of an architectural legacy.

One of the finest examples of Art & utility. The glamour and style of the AMRA is reflected in this development

Bringing together respect for our rich architectural heritage with homes that meet the needs of modern lifestyles is a unique challenge. These beautifully styled contemporary homes achieve the perfect balance and create delightful new homes designed in the classic style around the ventures.

PAGADALA offers home buyers the opportunity to be part of an architectural legacy that stretches back decades and that will continue to grow over the coming years. That's what makes AMRA living an exceptional experience and opportunity for discerning home buyers of all ages.



# **Typical floor plan**



1600 Sft. (3BHK)

1205 Sft. (3BHK)



1600 Sft. (3BHK)



#### PAGADALA Constructions Pvt. Ltd.

Corporate Office: #8-10, Fortune Chambers, 5th Floor, Image Gardens Lane, Madhapur, Hi-Tech City, Hyderabad - 500081 Telangana, India. 040-6622-0809, enquiry@pagadala.in Branch Office: D. No.: 5-87-22, Sai Balaji House, 1st Floor, Main Road, Lakshmipuram, Guntur - 522007 Andhra Pradesh, India. 0863-324 6666, enquiry@pagadala.in www.pagadala.in | www.pagadalaconstructions.com

Disclaimer. The amenities depicted in the master plan and / or the marketing brochure are only indicative and are subject to future variation/s & changes. The Developer reserves the right to add or delete any of the amenities or features shown in master plan or brochure or change its location at its sole discretion. The