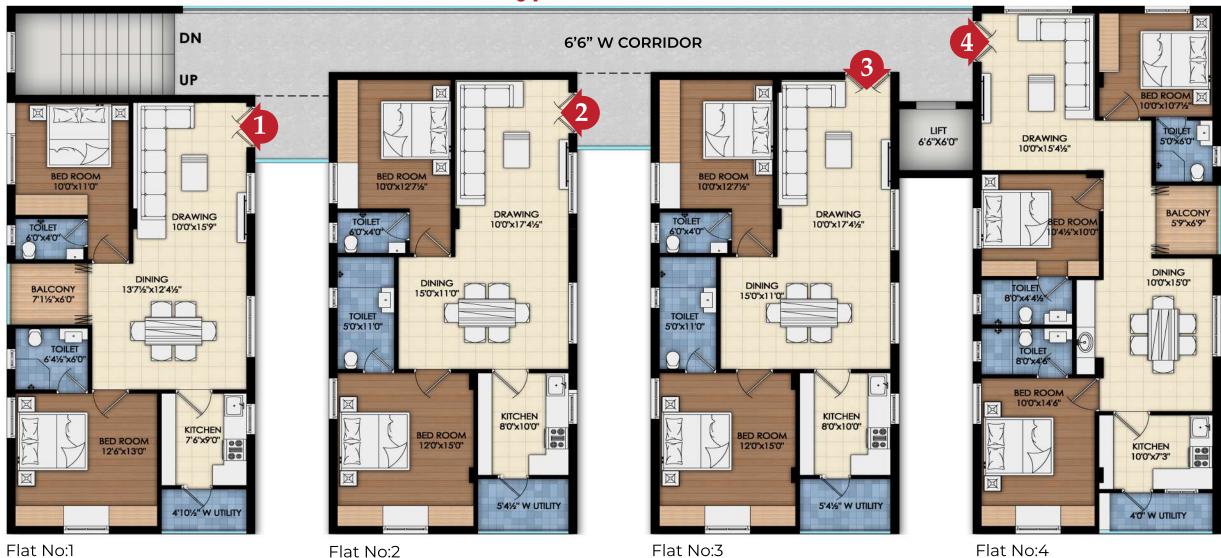

## **Site Plan**

1,230 SFT, East Facing

Be part of an architectural legacy.

One of the finest examples of Art & utility. The glamour and style of the ARYA is reflected in this development.

Bringing together respect for our rich architectural heritage with homes that meet the needs of modern lifestyles is a unique challenge. These beautifully styled contemporary homes achieve the perfect balance and create delightful new homes designed in the classic style around the ventures.

1,290 SFT, East Facing

1,240 SFT, North Facing

## **Typical Floor Plan**

1,420 SFT, West Facing