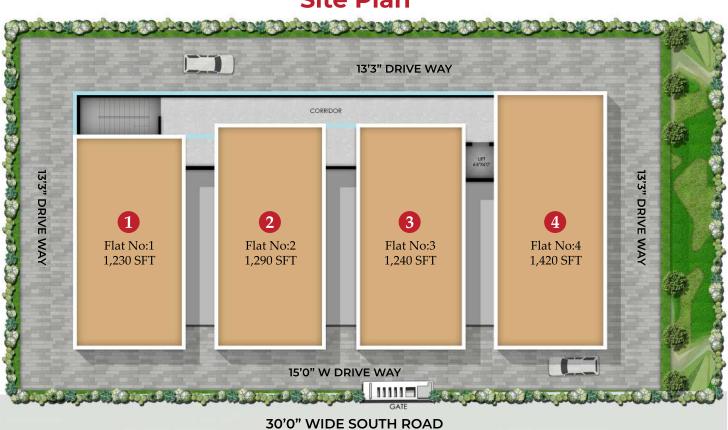

## **Site Plan**

1,230 SFT, East Facing

Be part of an architectural legacy.

One of the finest examples of Art & utility. The glamour and style of the ARYA is reflected in this development.

Bringing together respect for our rich architectural heritage with homes that meet the needs of modern lifestyles is a unique challenge. These beautifully styled contemporary homes achieve the perfect balance and create delightful new homes designed in the classic style around the ventures.

1,290 SFT, East Facing

1,240 SFT, North Facing

## **Typical Floor Plan**

1,420 SFT, West Facing