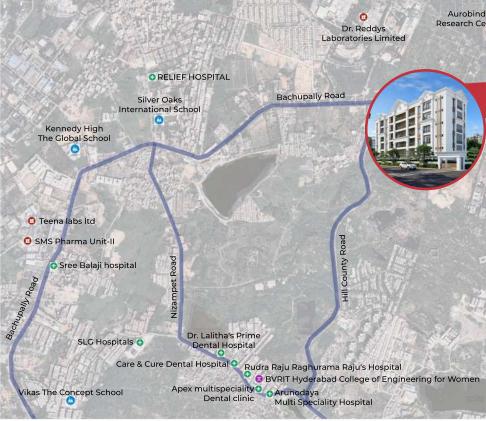

#### **Location Highlights**

| Near By few Prestigious Schools  |        |
|----------------------------------|--------|
| Oakridge International School    | 3.7 km |
| The Creek Planet School          | 1.4 km |
| Ambitus World School             | 2.1 km |
| Silver Oaks International School | 4.0 km |
| Geetanjali Olympiad School       | 3.9 km |
| Bachpan School                   | 4.2 km |
| Unicent School                   | 2.0 km |
| Vikas - The Concept School       | 6.8 km |
| Kennedy Global School            | 4.5 km |
| Ganges Valley School             | 6.1 km |

#### **Near By Engineering Colleges**

Delhi Public School

| $\sim$ |  |
|--------|--|
|        |  |

2.0 km

À

| Malla Reddy Institute of Engineering        | 7.6 km |
|---------------------------------------------|--------|
| JNTU                                        | 7.7 km |
| DRK College of Engineering                  | 3.5 km |
| BVRIT Hyderabad College Of Engineering      | 5.8 km |
| Vignana Jyothi Engineering College          | 1.3 km |
| Gokaraju Rangaraju Institute of Engineering | 5.7 km |
| Rishi MS Institute of Engineering           | 6.6 km |

#### **Near By Hospitals**

| SLG Hospital                       |
|------------------------------------|
| Relief Hospital                    |
| Sree Balaji Hospital               |
| Arunodaya Multi Specialty Hospital |
| Dr. Raghavendra Brain and Spine    |
| Care and Cure Dental               |
| Dr. Lalitha Prime Dental Hospital  |
| Apex Multispeciality               |
| Rudra raju Hospital                |
| Ushamullapucli Cardiac             |

#### **Near By Pharma Companies**

Aurbindo Research Centre Dr. Reddy Laboratories Natco Pharma Sai Life Sciences The Pharma Patashala Emmennar Pharma Teena labs SMS Pharma MARS Therapeutics

0.2 Km 4.2 Km 15.0 Km 4.9 Km 5.4 Km 5.2 Km 5.3 Km 5.0 Km 5.1 Km 6.6 Km