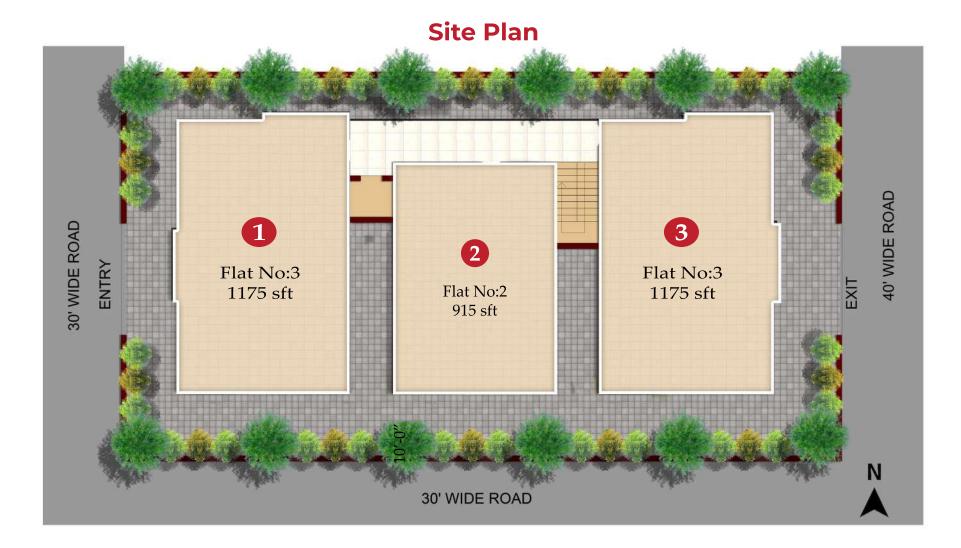

# A sparkling life at most happening place of Hyderabad

People like you who appreciate higher levels of modem living, instantly recognize the potential of a home that promises dreamlike luxuries, along with utmost privacy and safety. **ASRI** an elegant 5-storied edifice with three apartments on each floor that ensures a lustrous life for you and your family.

## **Typical Floor Plan**

Flat No:1 1175 sft **East Facing** 

Flat No:2 915 sft **North Facing**  Flat No:3 1175 sft **West Facing** 

At ASRI we've thought of everything. Spacious rooms, contemporary kitchen, uncluttered living space with French windows, large balconies and well-fitted bathrooms your apartment says it all, the pinnacle of innovation, luxury, style and comfort.