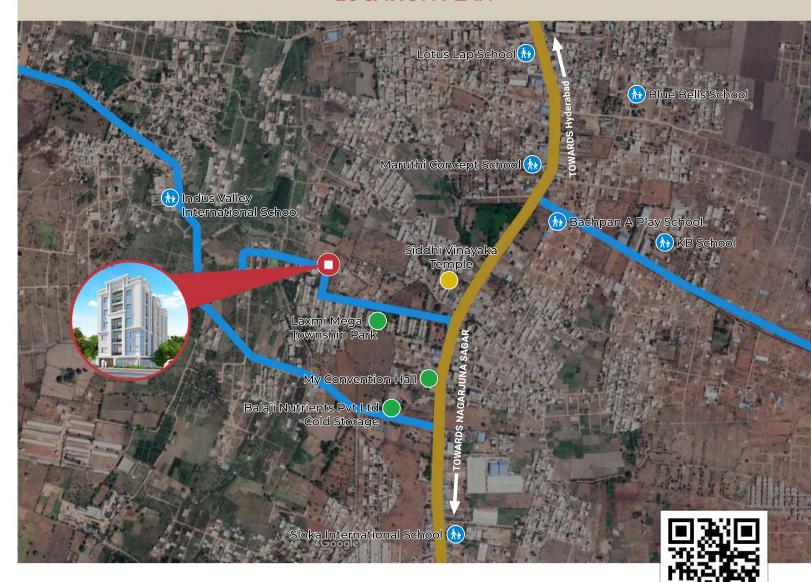

### **LOCATION PLAN**

## **Location Highlights**

Scan this QR code to view the site Google Coordinates

| Near By few Prestigious Schools   |        |
|-----------------------------------|--------|
| Indus Valley International School | 0.8 km |
| Sloka International School        | 1.7 km |
| Blue Bells School                 | 2.1 km |
| Lotus Lap Public School           | 1.9 km |
| Maruthi Concept School            | 1.5 km |
| ZPHS Turkayamjal School           | 1.2 km |
| Bachpan A Play School             | 1.2 km |
| Little Flower Grammer School      | 2.7 km |
| Sankalp international school      | 3.2 km |
| KB SCHOOL                         | 1.9 km |

Near By Hospitals

Naveena Hospital

9.5Km

Medicare Hospital

11.2 Km

LB Nagar Hospital

0ZONE Hospitals

14.9 Km

Lakshmi Health Care Hospital

11.4 Km

Nakshatra Hospitals

14.2 Km