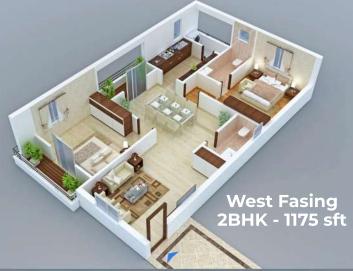

## **Typical Floor Plan**

Flat No:1 1175 sft **East Facing** 

Flat No:2 915 sft **North Facing**  Flat No:3 1175 sft **West Facing** 

At ASRI we've thought of everything. Spacious rooms, contemporary kitchen, uncluttered living space with French windows, large balconies and well-fitted bathrooms your apartment says it all, the pinnacle of innovation, luxury, style and comfort.