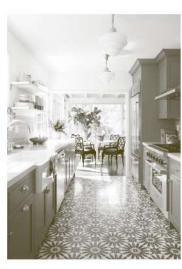

#### KITCHEN:

Granite platform with stainless steel sink / Carysil Sink, ceramic tile dodo up to 2' height above kitchen platform, Provision for exhaust.