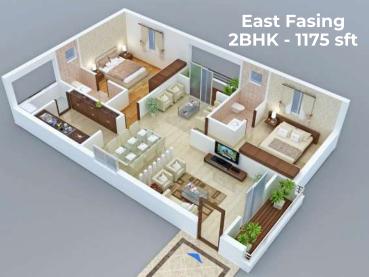

## **Typical Floor Plan**

Flat No:1 1175 sft **East Facing** 

Flat No:2 915 sft **North Facing**  Flat No:3 1175 sft **West Facing** 

At ASRI we've thought of everything. Spacious rooms, contemporary kitchen, uncluttered living space with French windows, large balconies and well-fitted bathrooms your apartment says it all, the pinnacle of innovation, luxury, style and comfort.