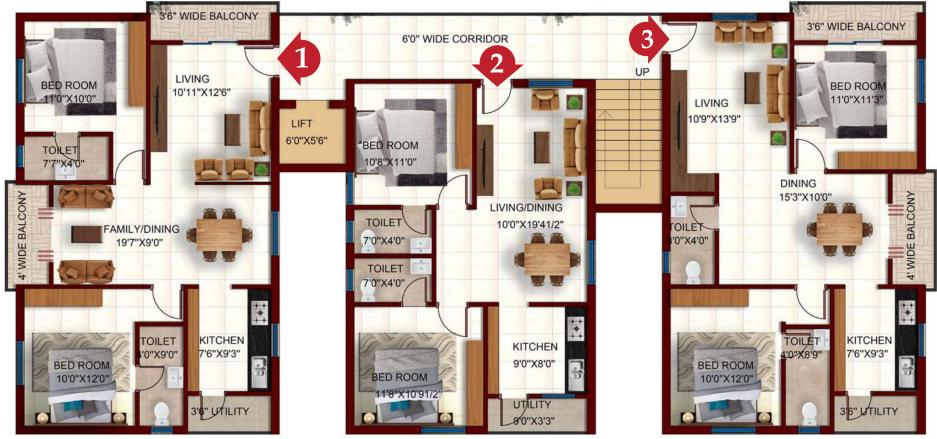

## **Typical Floor Plan**

Flat No:1 1175 sft **East Facing** 

Flat No:2 915 sft **North Facing**  Flat No:3 1175 sft **West Facing** 

At ASRI we've thought of everything. Spacious rooms, contemporary kitchen, uncluttered living space with French windows, large balconies and well-fitted bathrooms your apartment says it all, the pinnacle of innovation, luxury, style and comfort.