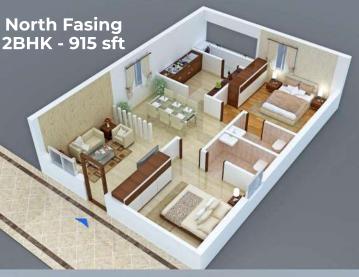

## **Typical Floor Plan**

Flat No:1 1175 sft **East Facing** 

Flat No:2 915 sft **North Facing**  Flat No:3 1175 sft **West Facing** 

At ASRI we've thought of everything. Spacious rooms, contemporary kitchen, uncluttered living space with French windows, large balconies and well-fitted bathrooms your apartment says it all, the pinnacle of innovation, luxury, style and comfort.