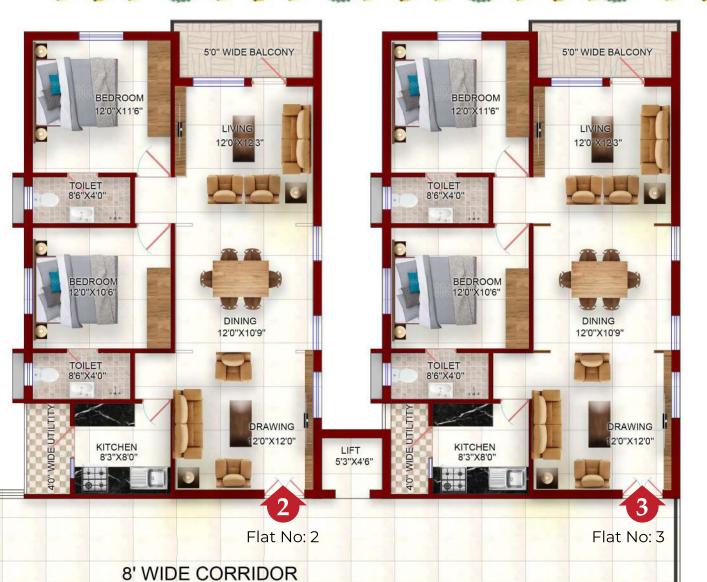

### **Typical Floor Plan**

1,325 sft, East Facing Flats

At BHUVA we've thought of everything. Spacious rooms, contemporary kitchen, uncluttered living space with French windows, large balconies and well-fitted bathrooms your apartment says it all, the pinnacle of innovation, luxury, style and comfort.