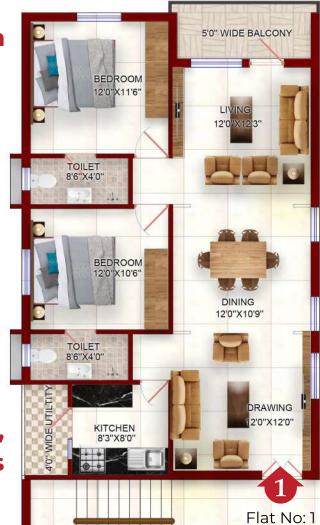

### **Typical Floor Plan**

1,325 sft, East Facing Flats

At BHUVA we've thought of everything. Spacious rooms, contemporary kitchen, uncluttered living space with French windows, large balconies and well-fitted bathrooms your apartment says it all, the pinnacle of innovation, luxury, style and comfort.