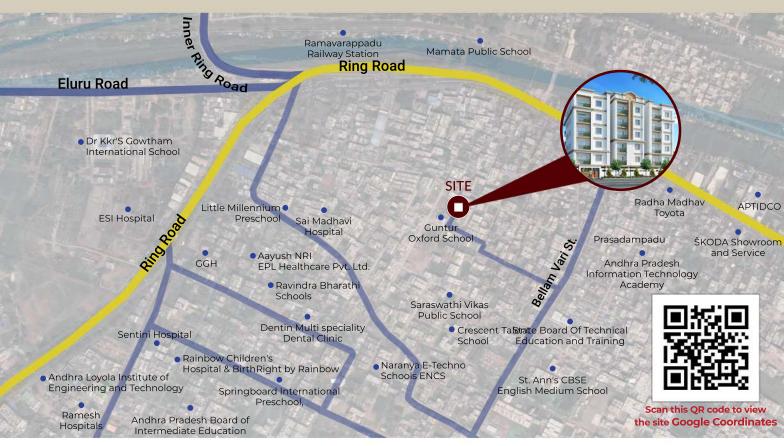

#### **LOCATION PLAN**

### **Location Highlights**

| Near By few Prestigious Schools                                                      |         | Near By Hospitals                                      | <b>O</b> |
|--------------------------------------------------------------------------------------|---------|--------------------------------------------------------|----------|
| Guntur Oxford School                                                                 | 0.2 KM  | Rainbow Children's Hospital &<br>BirthRight by Rainbow | 0.8 Km   |
| Narayana E-Techno School                                                             | 0.4 Km  | ESI Hospital                                           | 1.5 Km   |
| KKR's Gowtham Concept School's                                                       | 1.6 Km  | •                                                      |          |
| Little Millennium Preschool                                                          | 0.6 km  | Time Hospital                                          | 3.0 Km   |
| Kaushalya Global The Complete School                                                 | 1.8 Km  | Sowmya General Hospital                                | 3.3 Km   |
| Ravindra Bharathi Public School                                                      | 3.9 Km  | Ramesh Hospitals, MG Road Unit                         | 4.1 Km   |
| ST.Joseph's English Medium High School                                               | 1.3 Km  | INDO-BRITISH Hospital                                  | 1.5 Km   |
| Vikas – The Concept School                                                           | 6.8 Km  | Nagarjuna Hospitals Ltd                                | 3.2 Km   |
| Scotspine International School                                                       | 1.9 Km  | HCG Curie City Cancer Center                           | 2.5 Km   |
| Kangaroo Kids Preschool                                                              | 3.7 Km  | Kanuru Hospitals                                       | 3.2 Km   |
| Kendriya Vidyalaya No:1, Vijayawada                                                  | 3.3 Km  | Vijaywada Ent and Multispeciality<br>Hospital          | 4.2 Km   |
|                                                                                      |         | Jyothi Ayush Multi Speciality Hospital                 | 3.1 Km   |
| Near By Engineering Colleges                                                         |         |                                                        |          |
| Andhra Loyola Institute of Engineering and                                           | 2.5 Km  | DJR College Of Engineering & Technology                | 6.6 Km   |
| Technology  Velagapudi Ramakrishna Siddhartha                                        | 3.7 Km  | PSCMR College of Engineering and<br>Technology         | 6.0 Km   |
| Engineering College  NRI Institute of Technology - An Autonomous Engineering College | 13.3 Km | SRK Institute of Technology                            | 1.9 Km   |
| Prasad V. Potluri Siddhartha Institute Of                                            | 3.3 Km  |                                                        |          |