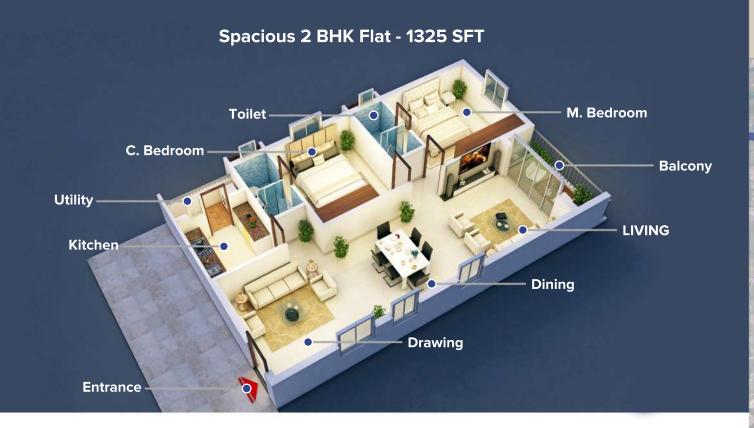

### **Typical Floor Plan**

1,325 sft, East Facing Flats

At BHUVA we've thought of everything. Spacious rooms, contemporary kitchen, uncluttered living space with French windows, large balconies and well-fitted bathrooms your apartment says it all, the pinnacle of innovation, luxury, style and comfort.